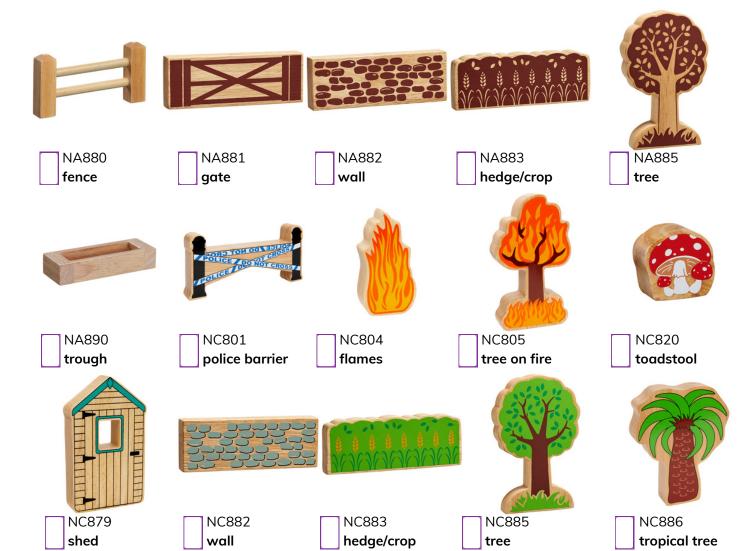

er bunny



NC594 gingerbread man



NC601 wizard



NC602 witch



NC603 vampire



NC604 skeleton



NC605 ghost



NC606 mummy



NC607 mermaid



NC608 gnome



NC609 hermit



NC610 giant



NC611 tabby cat



NC612 troll



NC615 bluebell fairy



NC616 snow fairy



NC631 king



### fairytale checklist



NC632 queen



NC633 prince



NC634 princess



NC635 knight



NC680 guardsman







NC846 cauldron



NC870 scarecrow



#### halloween checklist







NC143 black cat



NC196 spider



NC271 wolf



NC297 bat



NC350 unicorn



NC351 dragon



NC601 wizard



NC602 witch



NC603 vampire



NC604 skeleton



NC605 ghost



NC606 mummy



NC610 giant



NC611 monster



NC612 troll



NC845 pumpkin



NC846 cauldron



NC870 scarecrow



# Lanka Kade accessories checklist