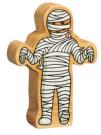

NC606 mummy

NC607 mermaid

NC608 gnome

NC609 hermit

NC610 giant

NC611 tabby cat

NC612 troll

NC615 bluebell fairy