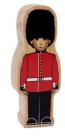

### fairytale checklist

NC632 queen

NC633 prince

NC634 princess

NC635 knight

NC680 guardsman

NC846 cauldron

NC870 scarecrow