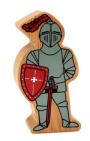

### fairytale checklist

NC632 queen

NC633 prince

NC634 princess

NC635 knight

NC680 guardsman

NC846 cauldron

NC870 scarecrow