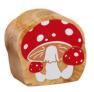

NC606 mummy

NC607 mermaid

NC608 gnome

NC609 hermit

NC610 giant

NC611 tabby cat

NC612 troll

NC615 bluebell fairy