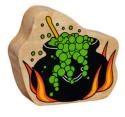

### fairytale checklist

NC632 queen

NC633 prince

NC634 princess

NC635 knight

NC680 guardsman

NC846 cauldron

NC870 scarecrow

NC845 pumpkin

NC846 cauldron

NC870 scarecrow