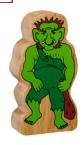

NC606 mummy

NC607 mermaid

NC608 gnome

NC609 hermit

NC610 giant

NC611 tabby cat

NC612 troll

NC615 bluebell fairy

NC602 witch

NC603 vampire

NC604 skeleton

NC605 ghost

NC606 mummy

NC610 giant

NC611 monster

NC612 troll